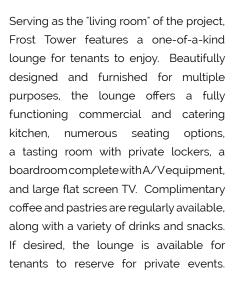

Experience Downtown San Antonio on Houston Street

- + Class A++ Office Space
- + Prime Houston Street Location
- + Fitness Center
- + Tenant Lounge
- + ±20,000 sf of retail and restaurants on site
- + Landscaping and park design by prestigious architects, GGN
- + Located along the San Pedro Creek, a planned 2-mile linear park
- + Iconic building design by Pelli Clark Pelli
- Data Providers: AT&T, Aethernet, Jump Fiber, Lumen