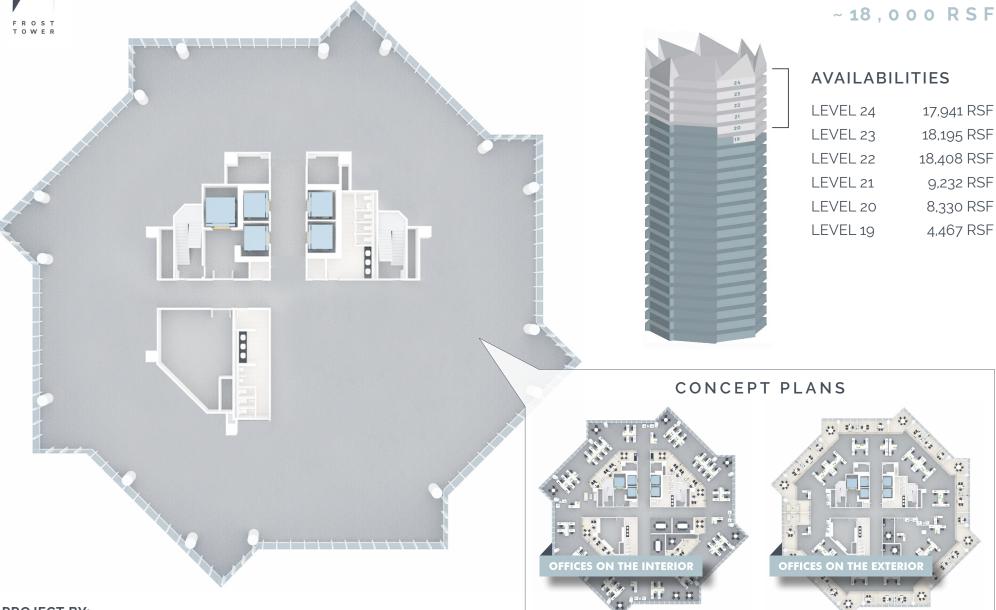

## TYPICAL FLOORPLATE

SAMPLE SUITE

~ 18,000 RSF

CLICK HERE TO START PLANNING YOUR SPACE

CLICK HERE TO TOUR OUR 24TH FLOOR