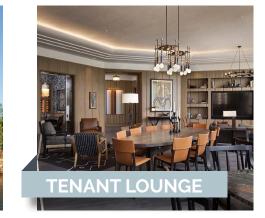

# BUILDING AMENITIES

**TENANT LOUNGE** 

**PROJECT BY:** 

F R O S T T O W E R

Experience Downtown San Antonio on Houston Street

- + Class A++ Office Space
- + Prime Houston Street Location
- + Fitness Center
- + Tenant Lounge
- + ±20,000 sf of retail and restaurants on site
- + Landscaping and park design by prestigious architects, GGN
- + Located along the San Pedro Creek, a planned 2-mile linear park
- + Iconic building design by Pelli Clark Pelli
- Data Providers: AT&T, Aethernet, Jump Fiber, Lumen