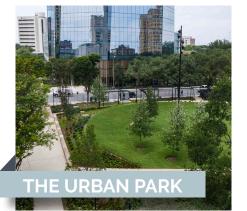

## **PROJECT AMENITIES**

Located across Flores Street from Frost Tower's main entrance lies an approximately 1.2 acre park. This beautifully manicured space, featuring contoured grounds and vine-covered walkways, was designed by the world renowned landscape architecture firm of GGN. In addition to offering seating options to hold an informal outdoor meeting, or simply to sip a cup of coffee from a nearby coffee shop, the park will be programmed for year-round enjoyment. Anchoring the north end of the park is Pinkerton's BBQ, serving up their Texas Monthly recognized meats in a restaurant that features ample indoor and outdoor seating options.

Located across Camaron Street, Frost Tower's western boundary, lies the San Pedro Creek Culture Park. This worldclass linear park combines public art, architectural design, local craft, and historic preservation with engineering, ecosystem restoration, and native landscaping. The first segment of the park, which is located adjacent to Frost Tower, is complete and ready for enjoyment. When fully finished, the linear parkway will offer over two miles of walkways through downtown San Antonio.