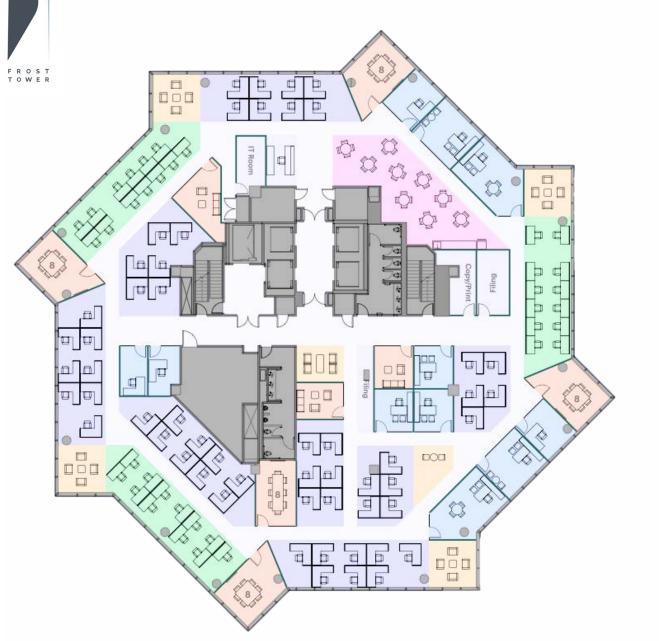

## TYPICAL FLOORPLATE

SAMPLE SUITE

~ 18,000 RSF

CLICK HERE TO START PLANNING YOUR SPACE

CLICK HERE TO TOUR OUR 24TH FLOOR