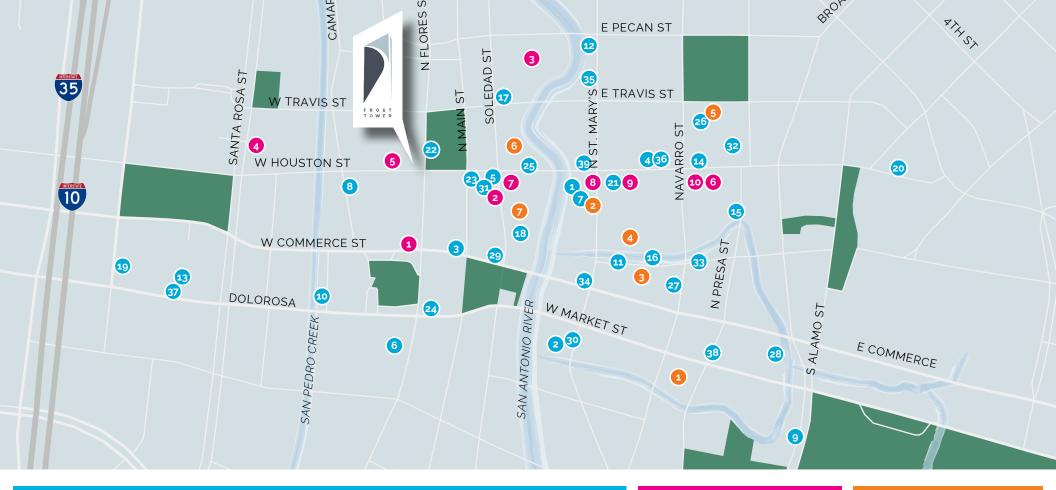

#### RESTAURANTS

- Acenar Mexican Restaurant 1.
- Biga on the Banks 2.
- Bill Miller Bar-B-Q 3.
- Bohanan's 4.
- Bunz 5.
- Candy's Old Fashioned 6. Burgers
- Dorrego's 7.
- 8. Domino's Pizza
- Fig Tree 9.
- 10. Fratello's Centra Citta
- 11. Iron Cactus
- Kimura 12.
- 13. La Margarita

- 14. La Panderia Bakery Cafe 15. Landry's Seafood House
- 16. Las Canarias
- 17. Lula's Mexican Cafe
- 18. Mexican Manhattan
- 19. Mi Tierra Cafe y Panaderia
- 20. Oro Restaurant & Bar
- 21. Pesto Ristorante
- 22. Pinkerton's BBQ
- 23. Pinch Boil House
- 24. Poblanos on Main
- 25. Range
- 26. Rebelle
- 27. Rita's on the River

- 28. Schilo's
- 29. Subway
- 30. Sushi Zushi
- 31. Swinehouse
- 32. Texas de Brazil
- 33. The County Line
- 34. The Esquire Tavern
- 35. The Original Blanco Cafe
- 36. The Palm San Antonio
- 37. Viva Villa
- 38. Zinc Bistro & Bar
- 39. Zocalo Mio

# HOTELS

- - Hotel Valenica 2.
    - Mokara Hotel & Spa 3.

1. Hotel Contessa

- Omni La Mansion 4.
  - The St. Anthony 5.
  - **Embassey Suites** 6.
  - Hampton Inn 7.

- 7Eleven 1. 1818 Fine Men's Salons
- 2. CommonWealth 3.
- CVS 4.
- Prose Nail Salon 5.
- 6. Revolucion Coffee + Juice
- Royal Blue Grocery 7.
- 8. Sip Brew Bar & Eatery
- 9. Starbucks
- 10. Walgreens