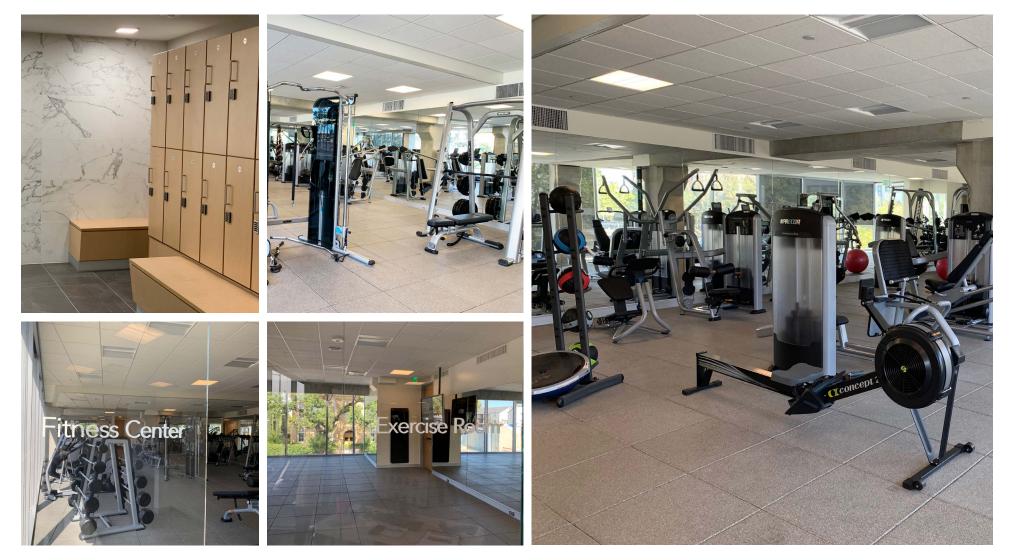

SAN PEDRO CREEK

Located on the second floor of the parking deck, overlooking San Pedro Creek, sits an over 5,000 square foot fitness center that is both free and exclusive to employees of Frost Tower tenants. The fitness center features abundant natural light, free and machine weights, treadmills, elliptical trainers, stationary bikes and other topof-the-line fitness equipment. The fitness center also offers group fitness options, towel service, and beautifully appointed locker rooms, complete with showers. For cyclists, Frost Tower features secured bike storage for tenants, conveniently located on the first floor of the parking garage.

## **BUILDING AMENITIES**

**FITNESS CENTER** 

OFFICE | FOR LEASE | 111 W HOUSTON ST | SAN ANTONIO, TX 78205