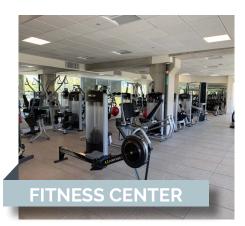

SAN PEDRO CREEK

Located on the second floor of the parking deck, overlooking San Pedro Creek, sits an over 5,000 square foot fitness center that is both free and exclusive to employees of Frost Tower tenants. The fitness center features abundant natural light, free and machine weights, treadmills, elliptical trainers, stationary bikes and other topof-the-line fitness equipment. The fitness center also offers group fitness options, towel service, and beautifully appointed locker rooms, complete with showers. For cyclists, Frost Tower features secured bike storage for tenants, conveniently located on the first floor of the parking garage.

## **BUILDING AMENITIES**

**FITNESS CENTER** 

OFFICE | FOR LEASE | 111 W HOUSTON ST | SAN ANTONIO, TX 78205