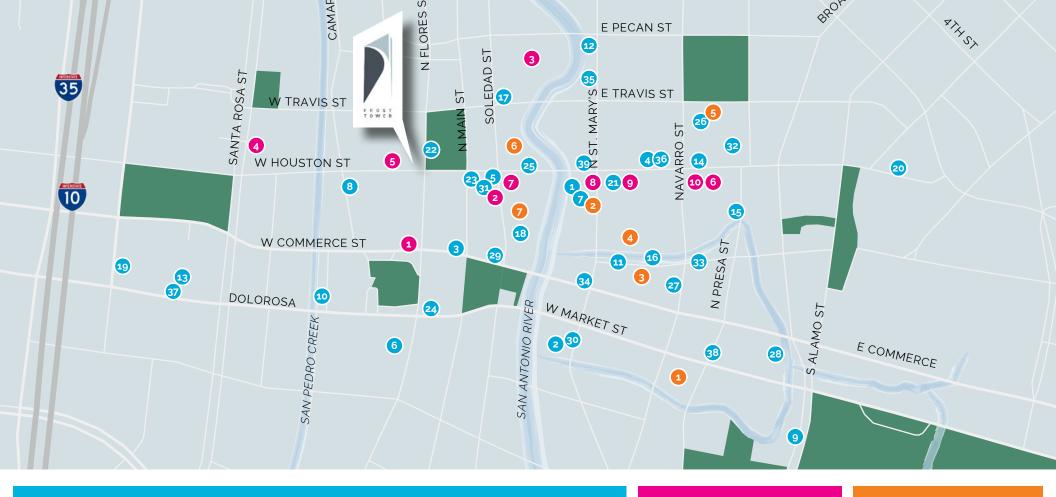

## RESTAURANTS

- Acenar Mexican Restaurant
- Biga on the Banks
- Bill Miller Bar-B-Q
- Bohanan's
- Bunz
- Candy's Old Fashioned Burgers
- Dorrego's
- Domino's Pizza
- Fig Tree
- 10. Fratello's Centra Citta
- Iron Cactus
- Kimura
- 13. La Margarita

- 14. La Panderia Bakery Cafe
- 15. Landry's Seafood House
- 16. Las Canarias
- 17. Lula's Mexican Cafe
- 18. Mexican Manhattan
- 19. Mi Tierra Cafe y Panaderia
- 20. Oro Restaurant & Bar
- 21. Pesto Ristorante
- 22. Pinkerton's BBQ
- 23. Pinch Boil House
- 24. Poblanos on Main
- 25. Range
- 26. Rebelle 27. Rita's on the River

# 28. Schilo's

- 29. Subway 30. Sushi Zushi
- 31. Swinehouse
- 32. Texas de Brazil
- 33. The County Line
- 34. The Esquire Tavern
- 35. The Original Blanco Cafe 36. The Palm San Antonio
- 37. Viva Villa
- 38. Zinc Bistro & Bar
- 39. Zocalo Mio

# COFFEE & **SERVICES**

- 7Eleven
- 1818 Fine Men's Salons
- CommonWealth
- **CVS**
- Prose Nail Salon 5.
- Revolucion Coffee + Juice
- Royal Blue Grocery
- Sip Brew Bar & Eatery
- Starbucks
- 10. Walgreens

# **HOTELS**

- 1. Hotel Contessa
- Hotel Valenica
- Mokara Hotel & Spa
- Omni La Mansion
- The St. Anthony
- **Embassey Suites**
- Hampton Inn