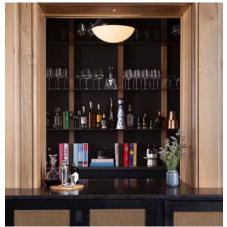

Serving as the "living room" of the project, Frost Tower features a one-of-a-kind lounge for tenants to enjoy. Beautifully designed and furnished for multiple purposes, the lounge offers a fully functioning commercial and catering kitchen, numerous seating options, a tasting room with private lockers, a boardroom complete with A/V equipment, and large flat screen TV. Complimentary coffee and pastries are regularly available, along with a variety of drinks and snacks. If desired, the lounge is available for tenants to reserve for private events.

#### **TENANT LOUNGE**

**PROJECT BY:** 