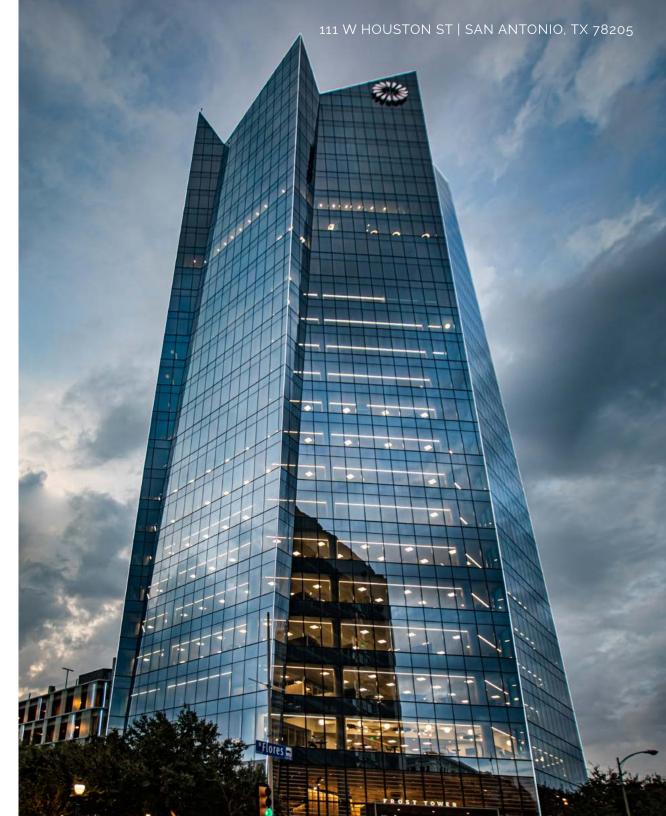

#### THE BUILDING

Located at 111 W Houston Street, Frost Tower is an iconic addition to the downtown skyline of San Antonio. Designed by world renowned Pelli Clarke Pelli Architects, the tower offers 460,000 sf of Class A++ office and retail space surrounded by beautiful parks and a walkable, urban environment.

Experience Downtown San Antonio on Houston Street

- + Class A++ Office Space
- + Prime Houston Street Location
- + Fitness Center
- + Tenant Lounge
- + ±20,000 sf of retail and restaurants on site
- Landscaping and park design by prestigious architects, GGN
- + Located along the San Pedro Creek, a planned 2-mile linear park
- + Iconic building design by Pelli Clark Pelli
- + Data Providers: AT&T, Aethernet, Jump Fiber, Lumen