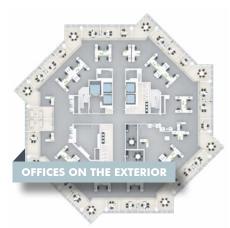

#### CONCEPT PLANS

### SAMPLE SUITE

~ 18,000 RSF

- Benching
- Workstation
- Office
- Focus Room
- Breakout
- Conference Room
- Huddle Room
- Café
- Reception
- Support Space

CLICK HERE TO START PLANNING YOUR SPACE

CLICK HERE TO TOUR OUR 24TH FLOOR