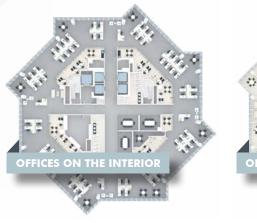

#### CONCEPT PLANS

### SAMPLE SUITE

~ 18,000 RSF

- Benching
- Workstation
- Office
- Focus Room
- Breakout
- Conference Room
- Huddle Room
- Café
- Reception
- Support Space

CLICK HERE TO START PLANNING YOUR SPACE

CLICK HERE TO TOUR OUR 24TH FLOOR