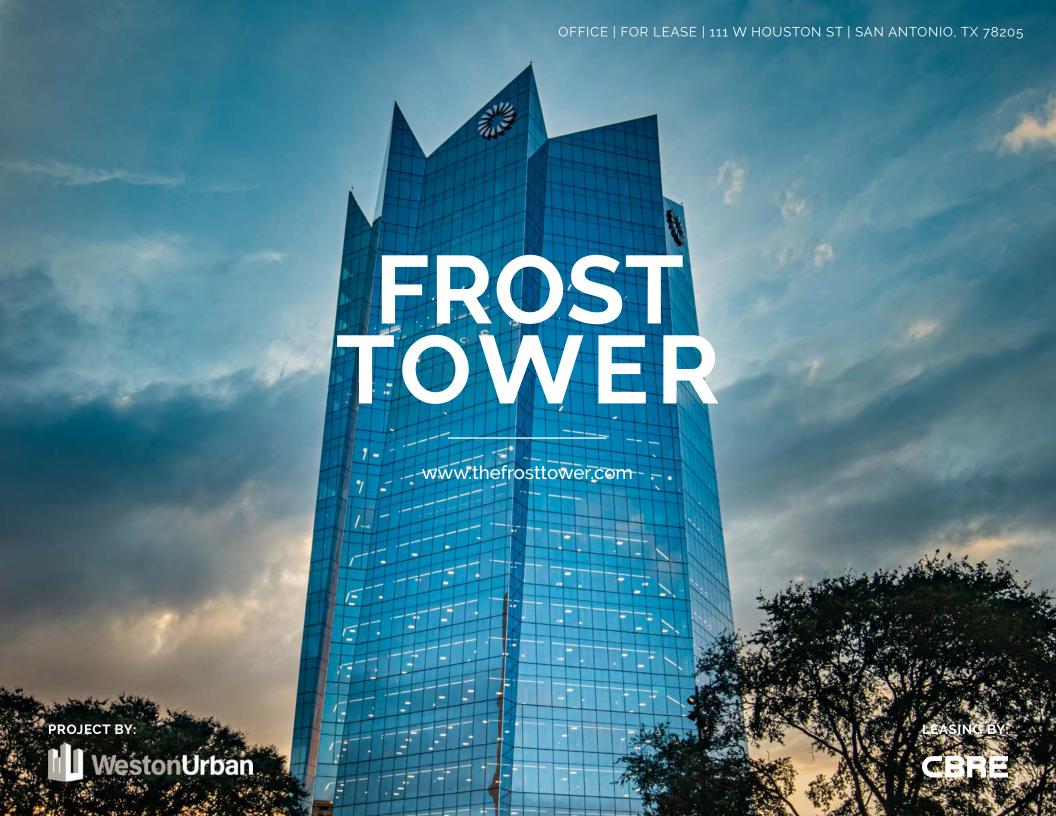

#### THE BUILDING

Located at 111 W Houston Street, Frost Tower is an iconic addition to the downtown skyline of San Antonio. Designed by world renowned Pelli Clarke Pelli Architects, the tower offers 460,000 sf of Class A++ office and retail space surrounded by beautiful parks and a walkable, urban environment.

Experience Downtown San Antonio on Houston Street

- + Class A++ Office Space
- + Prime Houston Street Location
- + Fitness Center
- + Tenant Lounge
- + ±20,000 sf of retail and restaurants on site
- Landscaping and park design by prestigious architects, GGN
- + Located along the San Pedro Creek, a planned 2-mile linear park
- + Iconic building design by Pelli Clark Pelli
- + Data Providers: AT&T, Aethernet, Jump Fiber, Lumen