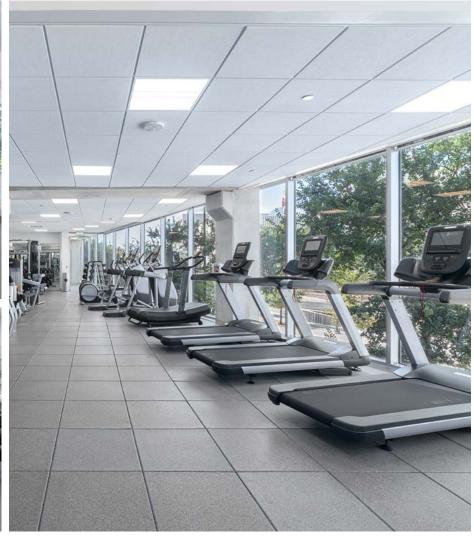

Located on the second floor of the parking deck, overlooking San Pedro Creek, sits an over 5,000 square foot fitness center that is both free and exclusive to employees of Frost Tower tenants. The fitness center features abundant natural light, free and machine weights, treadmills, elliptical trainers, stationary bikes and other top-of-the-line fitness equipment. The fitness center also offers group fitness options, towel service, and beautifully appointed locker rooms, complete with showers. For cyclists, Frost Tower features secured bike storage for tenants, conveniently located on the first floor of the parking garage.

#### **FITNESS CENTER**

© 2021 CBRE, Inc. All rights reserved. This information has been obtained from sources believed reliable, but has not been verified for accuracy or completeness. You should conduct a careful, independent investigation of the property and verify all information. Any reliance on this information is solely at your own risk. CBRE and the CBRE logo are service marks of CBRE, Inc. All other marks displayed on this document are the property of their respective owners, and the use of such logos does not imply any affiliation with or endorsement of CBRE. Photos herein are the property of their respective owners. Use of these images without the express written consent of the owner is prohibited.