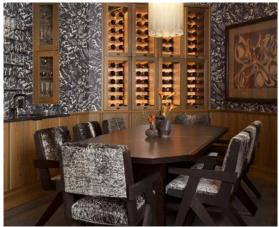

Serving as the "living room" of the project, Frost Tower features a one-of-a-kind lounge for tenants to enjoy. Beautifully designed and furnished for multiple purposes, the lounge offers a fully functioning commercial and catering kitchen, numerous seating options, a tasting room with private lockers, a boardroom complete with A/V equipment, and large flat screen TV. Complimentary coffee and pastries are regularly available, along with a variety of drinks and snacks. If desired, the lounge is available for tenants to reserve for private events.

#### **TENANT LOUNGE**

**PROJECT BY:** 