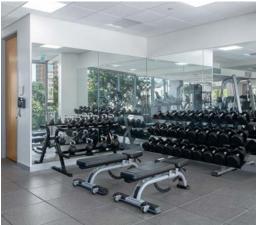

Located on the second floor of the parking deck, overlooking San Pedro Creek, sits an over 5,000 square foot fitness center that is both free and exclusive to employees of Frost Tower tenants. The fitness center features abundant natural light, free and machine weights, treadmills, elliptical trainers, stationary bikes and other top-of-the-line fitness equipment. The fitness center also offers group fitness options, towel service, and beautifully appointed locker rooms, complete with showers. For cyclists, Frost Tower features secured bike storage for tenants, conveniently located on the first floor of the parking garage.

#### **FITNESS CENTER**

© 2021 CBRE, Inc. All rights reserved. This information has been obtained from sources believed reliable, but has not been verified for accuracy or completeness. You should conduct a careful, independent investigation of the property and verify all information. Any reliance on this information is solely at your own risk. CBRE and the CBRE logo are service marks of CBRE, Inc. All other marks displayed on this document are the property of their respective owners, and the use of such logos does not imply any affiliation with or endorsement of CBRE. Photos herein are the property of their respective owners. Use of these images without the express written consent of the owner is prohibited.