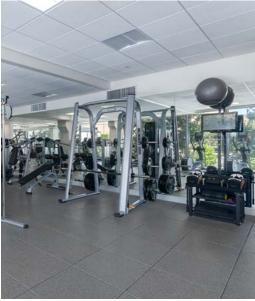

Located on the second floor of the parking deck, overlooking San Pedro Creek, sits an over 5,000 square foot fitness center that is both free and exclusive to employees of Frost Tower tenants. The fitness center features abundant natural light, free and machine weights, treadmills, elliptical trainers, stationary bikes and other top-of-the-line fitness equipment. The fitness center also offers group fitness options, towel service, and beautifully appointed locker rooms, complete with showers. For cyclists, Frost Tower features secured bike storage for tenants, conveniently located on the first floor of the parking garage.

#### **FITNESS CENTER**

© 2021 CBRE, Inc. All rights reserved. This information has been obtained from sources believed reliable, but has not been verified for accuracy or completeness. You should conduct a careful, independent investigation of the property and verify all information. Any reliance on this information is solely at your own risk. CBRE and the CBRE logo are service marks of CBRE, Inc. All other marks displayed on this document are the property of their respective owners, and the use of such logos does not imply any affiliation with or endorsement of CBRE. Photos herein are the property of their respective owners. Use of these images without the express written consent of the owner is prohibited.