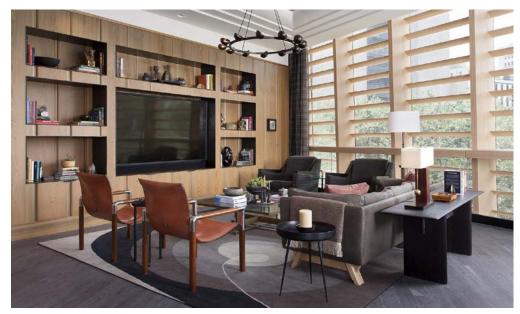

Serving as the "living room" of the project, Frost Tower features a one-of-a-kind lounge for tenants to enjoy. Beautifully designed and furnished for multiple purposes, the lounge offers a fully functioning commercial and catering kitchen, numerous seating options, a tasting room with private lockers, a boardroom complete with A/V equipment, and large flat screen TV. Complimentary coffee and pastries are regularly available, along with a variety of drinks and snacks. If desired, the lounge is available for tenants to reserve for private events.

#### **TENANT LOUNGE**

**PROJECT BY:** 