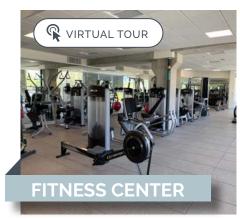

#### **FITNESS CENTER**

© 2021 CBRE, Inc. All rights reserved. This information has been obtained from sources believed reliable, but has not been verified for accuracy or completeness. You should conduct a careful, independent investigation of the property and verify all information. Any reliance on this information is solely at your own risk. CBRE and the CBRE logo are service marks of CBRE, Inc. All other marks displayed on this document are the property of their respective owners, and the use of such logos does not imply any affiliation with or endorsement of CBRE. Photos herein are the property of their respective owners. Use of these images without the express written consent of the owner is prohibited.

Located on the second floor of the parking deck, overlooking San Pedro Creek, sits an over 5,000 square foot fitness center that is both free and exclusive to employees of Frost Tower tenants. The fitness center features abundant natural light, free and machine weights, treadmills, elliptical trainers, stationary bikes and other top-of-the-line fitness equipment. The fitness center also offers group fitness options, towel service, and beautifully appointed locker rooms, complete with showers. For cyclists, Frost Tower features secured bike storage for tenants, conveniently located on the first floor of the parking garage.