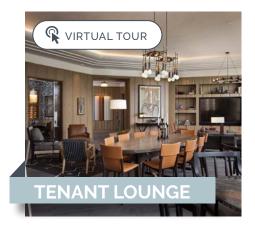

#### **TENANT LOUNGE**

**PROJECT BY:** 

Serving as the "living room" of the project, Frost Tower features a one-of-a-kind lounge for tenants to enjoy. Beautifully designed and furnished for multiple purposes, the lounge offers a fully functioning commercial and catering kitchen, numerous seating options, a tasting room with private lockers, a boardroom complete with A/V equipment, and large flat screen TV. Complimentary coffee and pastries are regularly available, along with a variety of drinks and snacks. If desired, the lounge is available for tenants to reserve for private events.