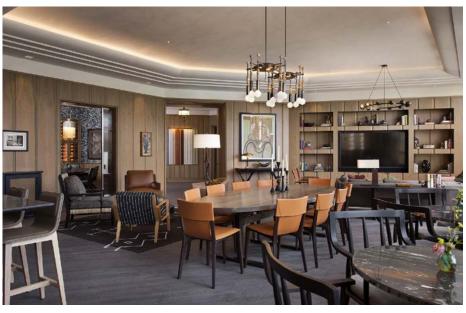

Serving as the "living room" of the project, Frost Tower features a one-of-a-kind lounge for tenants to enjoy. Beautifully designed and furnished for multiple purposes, the lounge offers a fully functioning commercial and catering kitchen, numerous seating options, a tasting room with private lockers, a boardroom complete with A/V equipment, and large flat screen TV. Complimentary coffee and pastries are regularly available, along with a variety of drinks and snacks. If desired, the lounge is available for tenants to reserve for private events.

#### **TENANT LOUNGE**

**PROJECT BY:** 