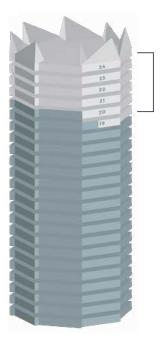

#### **AVAILABILITIES**

| LEVEL 24 | 17,941 RSF |
|----------|------------|
| LEVEL 23 | 18,195 RSF |
| LEVEL 22 | 18,408 RSF |
| LEVEL 21 | 9,232 RSF  |
| LEVEL 20 | 8,330 RSF  |
| LEVEL 19 | 4,467 RSF  |